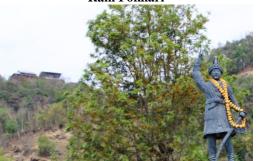

### A view from Bhimsen Thapa Smriti Park

**Municipal Assembly Member** 

Bindhyabasini Temple

**Demonstration of use of Fire Brigade** 

Rani Pokhari

Prithivi Narayan Shah with Gorkha Durbar in background

Tallo Durbar (Gorkha Museum)