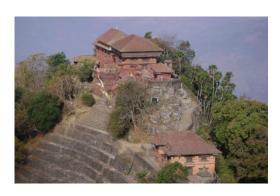

Gorkha Durbar

### **Historical background:**

Also known as gurkha in the world, gorkha has its own proud identity in the pages of world history. Unification of Nepal by Prithivi Narayan Shah was the historic moment in the history of Nepal. Gorkha Durbar, Gorakhnath temple, kalika temple, tallo durbar which symbolize historic identity all lie here in this municipality. Bishey Nagarchi, who helped the then king Prithivi Narayan Shah in collecting donations for unification efforts, was also born in this municipality.

## Gorkha Museum (lower palace);

It is located at gorkha municipality ward no. 6, pokarithok, thulo aagan. Previously it was diversified (it must be spread) to an area of 6 ropanies but today it is dirversified (it must be spread) to 70 ropanies, after puratatwik bibhag took the duty to look after it. The palace is of pagoda style and spreads to 30\*30 sq. m. the palace is equipped with different historic significant windows, doors, gods and goddess and you could see 60 varieties of flowers. The palace was designed and constructed by Amar Chitrakaar in 2048 B.S.