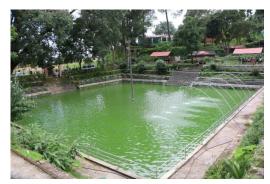

### A view from Bhimsen Thapa Smriti Park

**Municipal Assembly Member** 

Bindhyabasini Temple

**Demonstration of use of Fire Brigade** 

Rani Pokhari

Prithivi Narayan Shah with Gorkha Durbar in background

Tallo Durbar (Gorkha Museum)