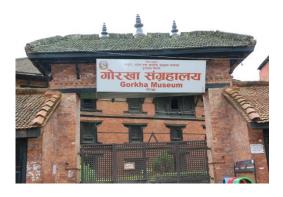

## Gorkha Museum (lower palace);

It is located at gorkha municipality ward no. 6, pokarithok, thulo aagan. Previously it was diversified (it must be spread) to an area of 6 ropanies but today it is dirversified (it must be spread) to 70 ropanies, after puratatwik bibhag took the duty to look after it. The palace is of pagoda style and spreads to 30\*30 sq. m. the palace is equipped with different historic significant windows, doors, gods and goddess and you could see 60 varieties of flowers. The palace was designed and constructed by Amar Chitrakaar in 2048 B.S.

Gorkha Museum

Gorkha Museum (Tallo Durbar)