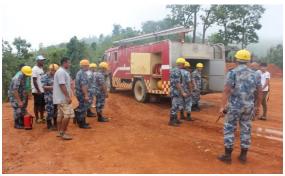

### A view from Bhimsen Thapa Smriti Park

**Municipal Assembly Member** 

Bindhyabasini Temple

**Demonstration of use of Fire Brigade** 

Rani Pokhari

Prithivi Narayan Shah with Gorkha Durbar in background

Tallo Durbar (Gorkha Museum)