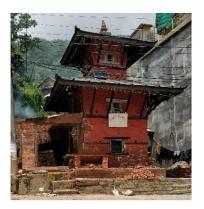

## Gorkha Museum (lower palace);

It is located at gorkha municipality ward no. 6, pokarithok, thulo aagan. Previously it was diversified (it must be spread) to an area of 6 ropanies but today it is dirversified (it must be spread) to 70 ropanies, after puratatwik bibhag took the duty to look after it. The palace is of pagoda style and spreads to 30\*30 sq. m. the palace is equipped with different historic significant windows, doors, gods and goddess and you could see 60 varieties of flowers. The palace was designed and constructed by Amar Chitrakaar in 2048 B.S.

### A view from Bhimsen Thapa Smriti Park

**Municipal Assembly Member** 

Bindhyabasini Temple

**Demonstration of use of Fire Brigade** 

Rani Pokhari

Prithivi Narayan Shah with Gorkha Durbar in background

Tallo Durbar (Gorkha Museum)

Gorkha Museum

Gorkha Museum (Tallo Durbar)