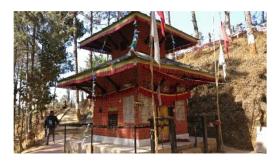

### A view from Bhimsen Thapa Smriti Park

**Municipal Assembly Member** 

Bindhyabasini Temple

**Demonstration of use of Fire Brigade** 

Rani Pokhari

Prithivi Narayan Shah with Gorkha Durbar in background

Tallo Durbar (Gorkha Museum)

Gorkha Museum

Gorkha Museum (Tallo Durbar)